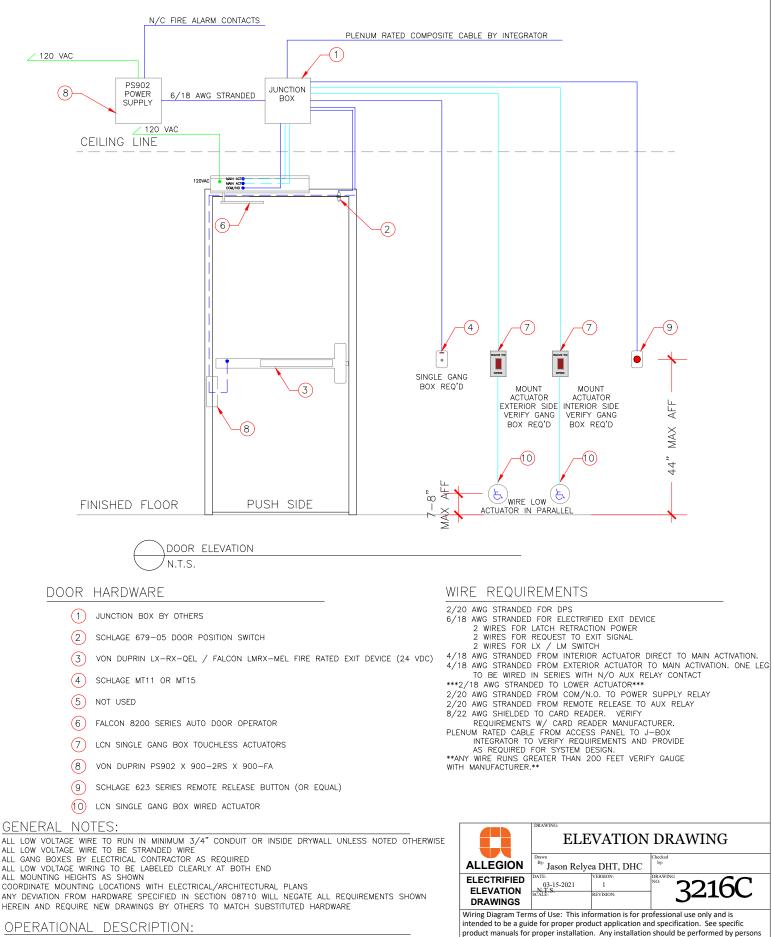

DOR NORMALY CLOSED AND LOCKED. ENTRY BY VALID CREDENTIAL AT CARD READER, REMOTE PUSHBUTTON, OR BY KEY OVER-RIDE. REQUEST TO EXIT SWITCH / SENSOR SHUNTS DOOR FORCED OPEN IN ACCESS CONTROL SYSTEM. INTERIOR ACTUATOR TO START OPENING CYCLE (UNLESS ADD IS POWERED OFF) EXTERIOR ACTUATOR WIRED IN SERIES THROUGH LX SWITCH IN EXIT DEVICE SUCH THAT ON VALID CARD OR TIME ZONE CONTROL ACTUATOR AND BE PRESSED TO START OPENING CYCLE REMOTE PUSHBUTTON TO BE WIRED TO ADDITIONAL AUX RELAY TO PREVENT DOOR FORCED ALARM. KEY OVER-RIDE WILL CAUSE DOOR FORCED EVENT IN ACCESS CONTROL SYSTEM. FREE EGRESS AT ALL TIMES.