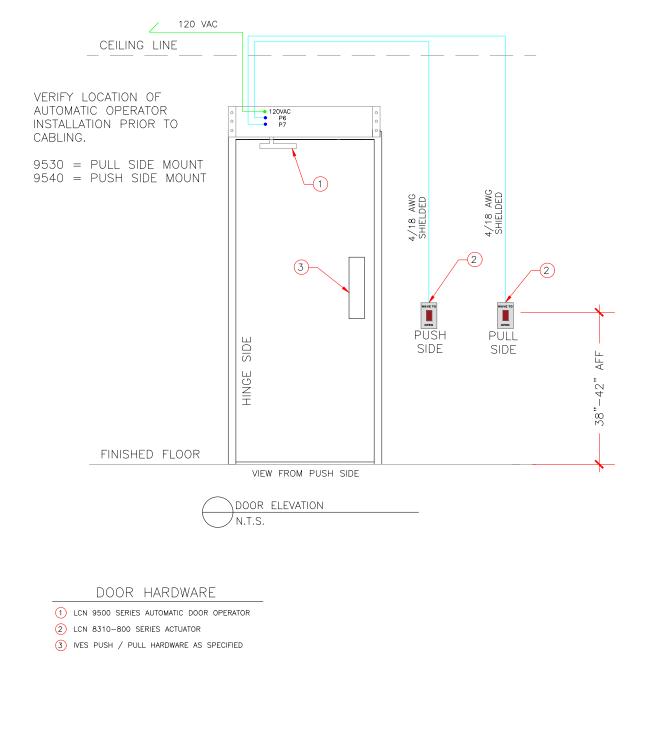

## GENERAL NOTES:

- ALL LOW VOLTAGE WIRE TO RUN IN MINIMUM 3/4" CONDUIT OR INSIDE DRYWALL UNLESS NOTED OTHERWISE ALL LOW VOLTAGE WIRE TO BE STRANDED WIRE ALL GANG BOXES BY ELECTRICAL CONTRACTOR AS REQUIRED ALL LOW VOLTAGE WIRING TO BE LABELED CLEARLY AT BOTH END ALL MOUNTING HEIGHTS AS SHOWN

- COORDINATE MOUNTING LOCATIONS WITH ELECTRICAL/ARCHITECTURAL PLANS ANY DEVIATION FROM HARDWARE SPECIFIED IN SECTION 08710 WILL NEGATE ALL REQUIREMENTS SHOWN HEREIN AND REQUIRE NEW DRAWINGS BY OTHERS TO MATCH SUBSTITUTED HARDWARE