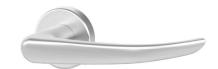

## ME3 easy access lever 3

The slightly larger scale of the ME3 addresses the needs of the growing active yet aging population. The thicker lever diameter allows easy grasping by arthritic hands, while a lever offset angle positions the large grip surface in a way that reduces actuation force.