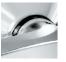

## ME1 ergonomic lever 3

Designed to be soft to the touch from every angle, the ME1 uses gentle curves that contour with the hand for easy actuation. The end of the handle flattens horizontally as it approaches the door, providing a paddle-like surface that - because of its distance from the lever shaft - reduces the amount of force required to open the door.