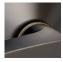

## ME1 ergonomic lever 3

Designed to be soft to the touch from every angle, the ME1 uses gentle curves that contour with the hand for easy actuation. The end of the handle flattens horizontally as it approaches the door, providing a paddle-like surface that - because of its distance from the lever shaft - reduces the amount of force required to open the door.