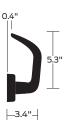

## ME3 easy access lever 3

The slightly larger scale of the ME3 addresses the needs of the growing active yet aging population. The thicker lever diameter allows easy grasping by arthritic hands, while a lever offset angle positions the large grip surface in a way that reduces actuation force.