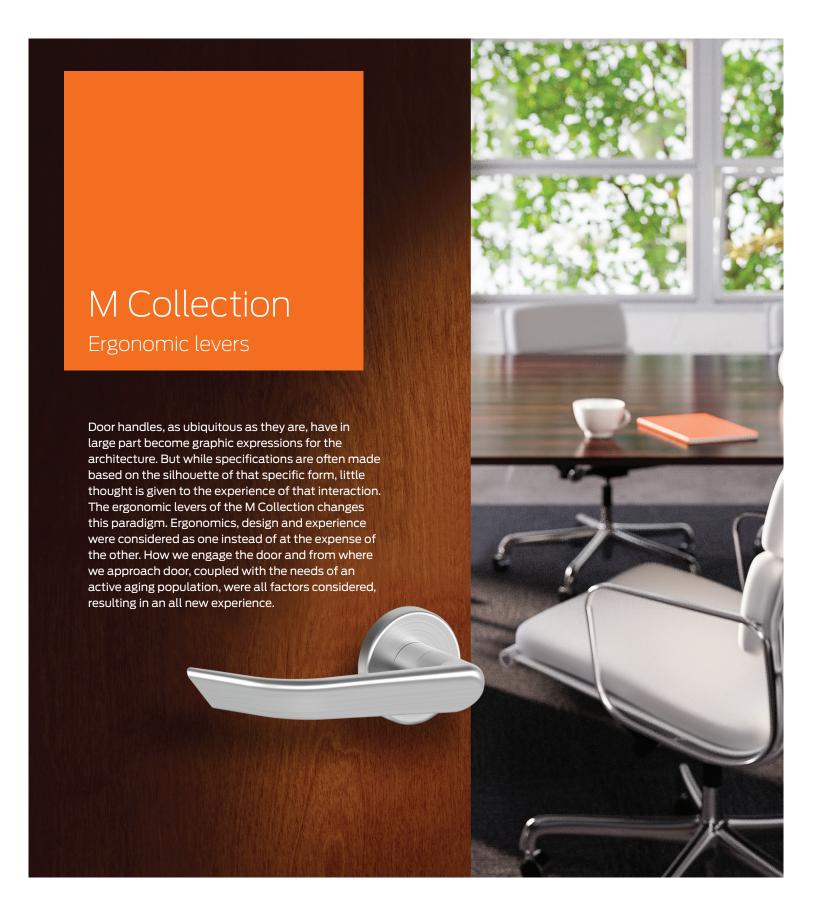

The M Collection ergonomic levers suite across the Schlage® L Series mortise lock and multiple Von Duprin® exit device series in several finishes