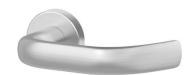

**VON DUPRIN** 



## ME1 ergonomic lever 3

Designed to be soft to the touch from every angle, the ME1 uses gentle curves that contour with the hand for easy actuation. The end of the handle flattens horizontally as it approaches the door, providing a paddle-like surface that - because of its distance from the lever shaft - reduces the amount of force required to open the door.



**VON DUPRIN** 

SCHLAGE



# ME2 architectural 3 ergonomic lever

The ME2 is an architectural interpretation of the ME1 design. A linear, minimalist style integrates into modern aesthetics while delivering the same comfortable, ergonomic and efficient use.



SCHLAGE

**VON DUPRIN** 





## ME3 easy access lever 3



The slightly larger scale of the ME3 addresses the needs of the growing active yet aging population. The thicker lever diameter allows easy grasping by arthritic hands, while a lever offset angle positions the large grip surface in a way that reduces actuation force.

The M Collection ergonomic levers suite across the Schlage® L Series mortise lock and multiple Von Duprin® exit device series in several finishes

### Schlage L Series mortise

- L mechanical lock
- L wired electrified lock
- LE wireless electronic lock
- LM9200 two-point lock
- LM9300 three-point lock
- LT tubular lock

#### **Von Duprin exit devices**

- 33A/35A Series for narrow stile doors
- 94/95 INPACT™ low profile device
- 98/99 Series for wide stile doors