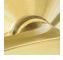

## ME1 ergonomic lever 3

Designed to be soft to the touch from every angle, the ME1 uses gentle curves that contour with the hand for easy actuation. The end of the handle flattens horizontally as it approaches the door, providing a paddle-like surface that - because of its distance from the lever shaft - reduces the amount of force required to open the door.