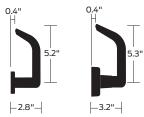

## ME3 easy access lever 3

The slightly larger scale of the ME3 addresses the needs of the growing active yet aging population. The thicker lever diameter allows easy grasping by arthritic hands, while a lever offset angle positions the large grip surface in a way that reduces actuation force.