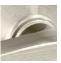

## ME3 easy access lever 3

The slightly larger scale of the ME3 addresses the needs of the growing active yet aging population. The thicker lever diameter allows easy grasping by arthritic hands, while a lever offset angle positions the large grip surface in a way that reduces actuation force.