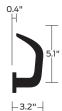

## ME1 ergonomic lever 3

Designed to be soft to the touch from every angle, the ME1 uses gentle curves that contour with the hand for easy actuation. The end of the handle flattens horizontally as it approaches the door, providing a paddle-like surface that - because of its distance from the lever shaft - reduces the amount of force required to open the door.