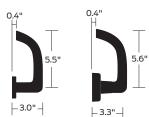

## ME1 ergonomic lever 3

Designed to be soft to the touch from every angle, the ME1 uses gentle curves that contour with the hand for easy actuation. The end of the handle flattens horizontally as it approaches the door, providing a paddle-like surface that - because of its distance from the lever shaft - reduces the amount of force required to open the door.