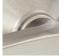

## ME3 easy access lever 3

The slightly larger scale of the ME3 addresses the needs of the growing active yet aging population. The thicker lever diameter allows easy grasping by arthritic hands, while a lever offset angle positions the large grip surface in a way that reduces actuation force.