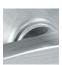

## ME3 easy access lever 3

The slightly larger scale of the ME3 addresses the needs of the growing active yet aging population. The thicker lever diameter allows easy grasping by arthritic hands, while a lever offset angle positions the large grip surface in a way that reduces actuation force.