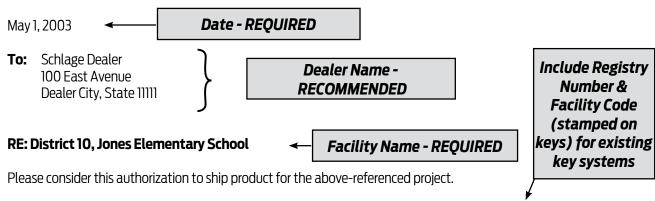

addresses:

End User Letterhead - REQUIRED District 10 Schools 555 Main Street End User City, State 5555 (555) 555-5555

Jones Elementary School is to be keyed using a new Everest 29 T Restricted Key System. For security reasons, we would like to have all keys for this facility shipped to a location other than the job site. Master keyed products, however, can be shipped directly to the site. This letter authorizes Schlage to ship our restricted products to the following